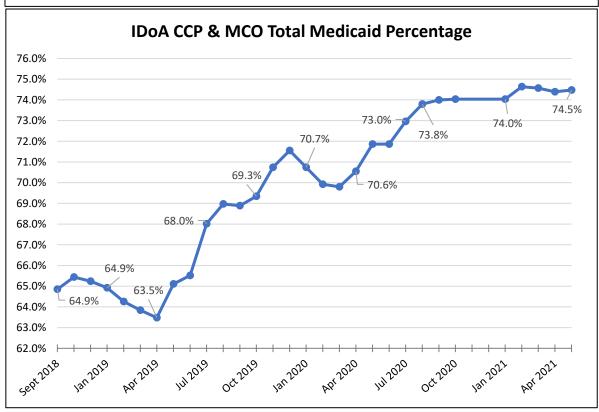

## **Enrollment Trend**

June 8, 2021

| CCP + MCO Medicaid Percentage by PSA |        |        |        |        |        |        |        |        |
|--------------------------------------|--------|--------|--------|--------|--------|--------|--------|--------|
| PSA                                  | May-19 | Aug-19 | Nov-19 | Feb-20 | May-20 | Aug-20 | Jan-21 | May-21 |
| 01                                   | 57%    | 62%    | 63%    | 62%    | 65%    | 67%    | 69%    | 70%    |
| 02                                   | 71%    | 74%    | 75%    | 73%    | 76%    | 79%    | 80%    | 81%    |
| 03                                   | 58%    | 64%    | 66%    | 64%    | 66%    | 68%    | 69%    | 70%    |
| 04                                   | 64%    | 69%    | 71%    | 70%    | 74%    | 70%    | 68%    | 67%    |
| 05                                   | 65%    | 69%    | 71%    | 69%    | 71%    | 71%    | 73%    | 74%    |
| 06                                   | 74%    | 77%    | 82%    | 80%    | 81%    | 84%    | 84%    | 85%    |
| 07                                   | 65%    | 69%    | 70%    | 68%    | 69%    | 69%    | 69%    | 70%    |
| 08                                   | 65%    | 70%    | 70%    | 69%    | 68%    | 66%    | 64%    | 63%    |
| 09                                   | 67%    | 71%    | 71%    | 69%    | 72%    | 75%    | 75%    | 76%    |
| 10                                   | 66%    | 70%    | 71%    | 71%    | 73%    | 75%    | 77%    | 79%    |
| 11                                   | 68%    | 71%    | 73%    | 72%    | 73%    | 73%    | 74%    | 76%    |
| 12                                   | 64%    | 68%    | 70%    | 70%    | 73%    | 75%    | 75%    | 75%    |
| 13                                   | 66%    | 69%    | 71%    | 69%    | 70%    | 73%    | 74%    | 75%    |
| Total                                | 65.1%  | 69.0%  | 70.7%  | 69.9%  | 71.9%  | 73.8%  | 74.0%  | 74.5%  |

<sup>\*</sup>Based on Authorized participants