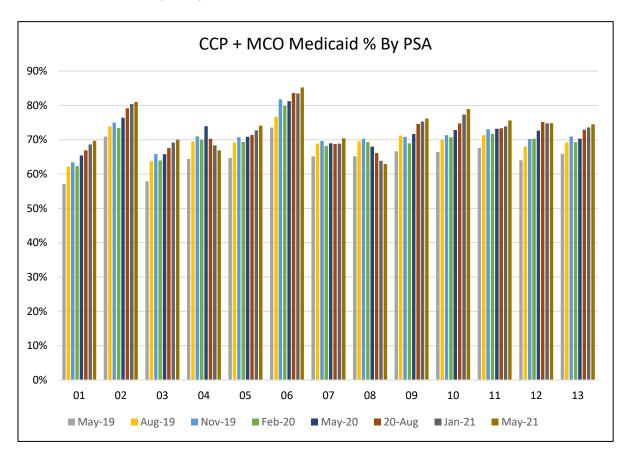

## **Enrollment Trend**

June 8, 2021

| CCP + MCO Medicaid Percentage by PSA |        |        |        |        |        |        |        |        |
|--------------------------------------|--------|--------|--------|--------|--------|--------|--------|--------|
| PSA                                  | May-19 | Aug-19 | Nov-19 | Feb-20 | May-20 | Aug-20 | Jan-21 | May-21 |
| 01                                   | 57%    | 62%    | 63%    | 62%    | 65%    | 67%    | 69%    | 70%    |
| 02                                   | 71%    | 74%    | 75%    | 73%    | 76%    | 79%    | 80%    | 81%    |
| 03                                   | 58%    | 64%    | 66%    | 64%    | 66%    | 68%    | 69%    | 70%    |
| 04                                   | 64%    | 69%    | 71%    | 70%    | 74%    | 70%    | 68%    | 67%    |
| 05                                   | 65%    | 69%    | 71%    | 69%    | 71%    | 71%    | 73%    | 74%    |
| 06                                   | 74%    | 77%    | 82%    | 80%    | 81%    | 84%    | 84%    | 85%    |
| 07                                   | 65%    | 69%    | 70%    | 68%    | 69%    | 69%    | 69%    | 70%    |
| 08                                   | 65%    | 70%    | 70%    | 69%    | 68%    | 66%    | 64%    | 63%    |
| 09                                   | 67%    | 71%    | 71%    | 69%    | 72%    | 75%    | 75%    | 76%    |
| 10                                   | 66%    | 70%    | 71%    | 71%    | 73%    | 75%    | 77%    | 79%    |
| 11                                   | 68%    | 71%    | 73%    | 72%    | 73%    | 73%    | 74%    | 76%    |
| 12                                   | 64%    | 68%    | 70%    | 70%    | 73%    | 75%    | 75%    | 75%    |
| 13                                   | 66%    | 69%    | 71%    | 69%    | 70%    | 73%    | 74%    | 75%    |
| Total                                | 65.1%  | 69.0%  | 70.7%  | 69.9%  | 71.9%  | 73.8%  | 74.0%  | 74.5%  |

<sup>\*</sup>Based on Authorized participants