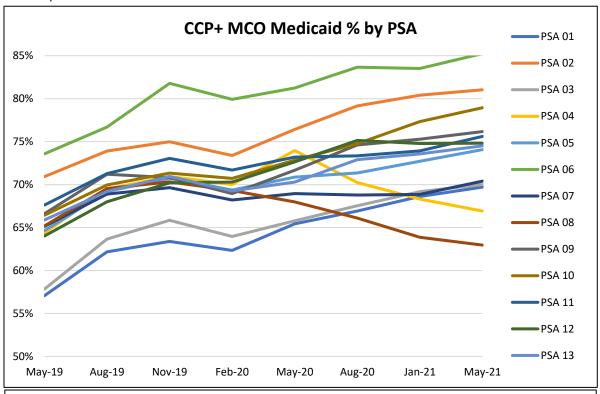

## **Enrollment Trend**

June 8, 2021

| CCP + MCO Medicaid Percentage by PSA |        |        |        |        |        |        |        |        |
|--------------------------------------|--------|--------|--------|--------|--------|--------|--------|--------|
| PSA                                  | May-19 | Aug-19 | Nov-19 | Feb-20 | May-20 | Aug-20 | Jan-21 | May-21 |
| 01                                   | 57%    | 62%    | 63%    | 62%    | 65%    | 67%    | 69%    | 70%    |
| 02                                   | 71%    | 74%    | 75%    | 73%    | 76%    | 79%    | 80%    | 81%    |
| 03                                   | 58%    | 64%    | 66%    | 64%    | 66%    | 68%    | 69%    | 70%    |
| 04                                   | 64%    | 69%    | 71%    | 70%    | 74%    | 70%    | 68%    | 67%    |
| 05                                   | 65%    | 69%    | 71%    | 69%    | 71%    | 71%    | 73%    | 74%    |
| 06                                   | 74%    | 77%    | 82%    | 80%    | 81%    | 84%    | 84%    | 85%    |
| 07                                   | 65%    | 69%    | 70%    | 68%    | 69%    | 69%    | 69%    | 70%    |
| 08                                   | 65%    | 70%    | 70%    | 69%    | 68%    | 66%    | 64%    | 63%    |
| 09                                   | 67%    | 71%    | 71%    | 69%    | 72%    | 75%    | 75%    | 76%    |
| 10                                   | 66%    | 70%    | 71%    | 71%    | 73%    | 75%    | 77%    | 79%    |
| 11                                   | 68%    | 71%    | 73%    | 72%    | 73%    | 73%    | 74%    | 76%    |
| 12                                   | 64%    | 68%    | 70%    | 70%    | 73%    | 75%    | 75%    | 75%    |
| 13                                   | 66%    | 69%    | 71%    | 69%    | 70%    | 73%    | 74%    | 75%    |
| Total                                | 65.1%  | 69.0%  | 70.7%  | 69.9%  | 71.9%  | 73.8%  | 74.0%  | 74.5%  |

<sup>\*</sup>Based on Authorized participants