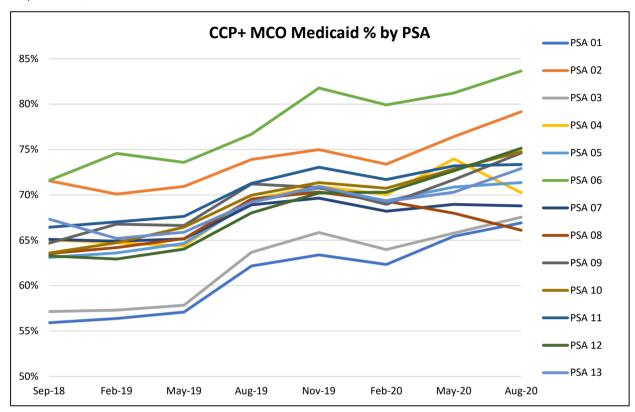

### **Enrollment Trend**

September 8, 2020

| CCP + MCO Medicaid Percentage by PSA |        |        |        |        |        |        |        |        |
|--------------------------------------|--------|--------|--------|--------|--------|--------|--------|--------|
| PSA                                  | Sep-18 | Feb-19 | May-19 | Aug-19 | Nov-19 | Feb-20 | May-20 | Aug-20 |
| 01                                   | 56%    | 56%    | 57%    | 62%    | 63%    | 62%    | 65.4%  | 66.9%  |
| 02                                   | 72%    | 70%    | 71%    | 74%    | 75%    | 73%    | 76.4%  | 79.2%  |
| 03                                   | 57%    | 57%    | 58%    | 64%    | 66%    | 64%    | 65.8%  | 67.5%  |
| 04                                   | 65%    | 65%    | 64%    | 69%    | 71%    | 70%    | 74.0%  | 70.2%  |
| 05                                   | 63%    | 64%    | 65%    | 69%    | 71%    | 69%    | 70.9%  | 71.4%  |
| 06                                   | 72%    | 75%    | 74%    | 77%    | 82%    | 80%    | 81.2%  | 83.7%  |
| 07                                   | 65%    | 65%    | 65%    | 69%    | 70%    | 68%    | 69.0%  | 68.8%  |
| 08                                   | 64%    | 64%    | 65%    | 70%    | 70%    | 69%    | 68.0%  | 66.1%  |
| 09                                   | 65%    | 67%    | 67%    | 71%    | 71%    | 69%    | 71.7%  | 74.6%  |
| 10                                   | 64%    | 65%    | 66%    | 70%    | 71%    | 71%    | 72.8%  | 74.8%  |
| 11                                   | 66%    | 67%    | 68%    | 71%    | 73%    | 72%    | 73.2%  | 73.3%  |
| 12                                   | 63%    | 63%    | 64%    | 68%    | 70%    | 70%    | 72.6%  | 75.1%  |
| 13                                   | 67%    | 65%    | 66%    | 69%    | 71%    | 69%    | 70.3%  | 72.9%  |
| Total                                | 64.9%  | 64.3%  | 65.1%  | 69.0%  | 70.7%  | 69.9%  | 71.9%  | 73.8%  |