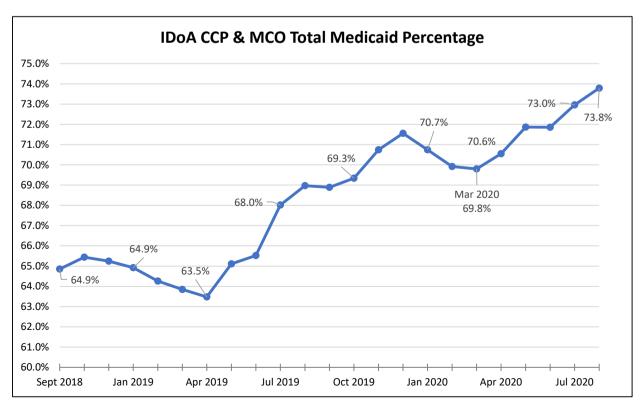

### **Enrollment Trend**

September 8, 2020

| CCP + MCO Medicaid Percentage by PSA |        |        |        |        |        |        |        |        |
|--------------------------------------|--------|--------|--------|--------|--------|--------|--------|--------|
| PSA                                  | Sep-18 | Feb-19 | May-19 | Aug-19 | Nov-19 | Feb-20 | May-20 | Aug-20 |
| 01                                   | 56%    | 56%    | 57%    | 62%    | 63%    | 62%    | 65.4%  | 66.9%  |
| 02                                   | 72%    | 70%    | 71%    | 74%    | 75%    | 73%    | 76.4%  | 79.2%  |
| 03                                   | 57%    | 57%    | 58%    | 64%    | 66%    | 64%    | 65.8%  | 67.5%  |
| 04                                   | 65%    | 65%    | 64%    | 69%    | 71%    | 70%    | 74.0%  | 70.2%  |
| 05                                   | 63%    | 64%    | 65%    | 69%    | 71%    | 69%    | 70.9%  | 71.4%  |
| 06                                   | 72%    | 75%    | 74%    | 77%    | 82%    | 80%    | 81.2%  | 83.7%  |
| 07                                   | 65%    | 65%    | 65%    | 69%    | 70%    | 68%    | 69.0%  | 68.8%  |
| 08                                   | 64%    | 64%    | 65%    | 70%    | 70%    | 69%    | 68.0%  | 66.1%  |
| 09                                   | 65%    | 67%    | 67%    | 71%    | 71%    | 69%    | 71.7%  | 74.6%  |
| 10                                   | 64%    | 65%    | 66%    | 70%    | 71%    | 71%    | 72.8%  | 74.8%  |
| 11                                   | 66%    | 67%    | 68%    | 71%    | 73%    | 72%    | 73.2%  | 73.3%  |
| 12                                   | 63%    | 63%    | 64%    | 68%    | 70%    | 70%    | 72.6%  | 75.1%  |
| 13                                   | 67%    | 65%    | 66%    | 69%    | 71%    | 69%    | 70.3%  | 72.9%  |
| Total                                | 64.9%  | 64.3%  | 65.1%  | 69.0%  | 70.7%  | 69.9%  | 71.9%  | 73.8%  |