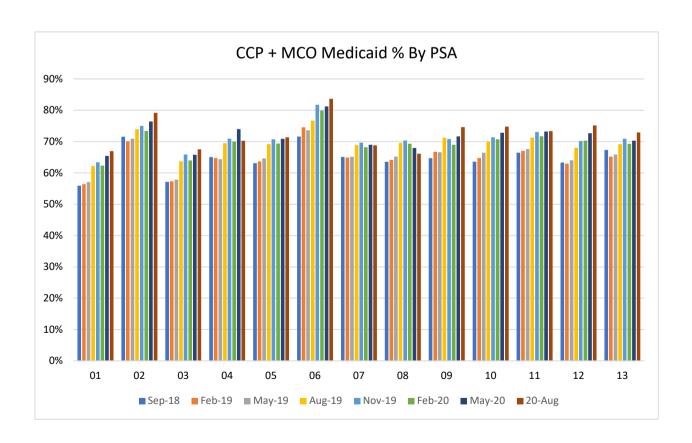

### **Enrollment Trend**

September 8, 2020

| CCP + MCO Medicaid Percentage by PSA |        |        |        |        |        |        |        |        |
|--------------------------------------|--------|--------|--------|--------|--------|--------|--------|--------|
| PSA                                  | Sep-18 | Feb-19 | May-19 | Aug-19 | Nov-19 | Feb-20 | May-20 | Aug-20 |
| 01                                   | 56%    | 56%    | 57%    | 62%    | 63%    | 62%    | 65.4%  | 66.9%  |
| 02                                   | 72%    | 70%    | 71%    | 74%    | 75%    | 73%    | 76.4%  | 79.2%  |
| 03                                   | 57%    | 57%    | 58%    | 64%    | 66%    | 64%    | 65.8%  | 67.5%  |
| 04                                   | 65%    | 65%    | 64%    | 69%    | 71%    | 70%    | 74.0%  | 70.2%  |
| 05                                   | 63%    | 64%    | 65%    | 69%    | 71%    | 69%    | 70.9%  | 71.4%  |
| 06                                   | 72%    | 75%    | 74%    | 77%    | 82%    | 80%    | 81.2%  | 83.7%  |
| 07                                   | 65%    | 65%    | 65%    | 69%    | 70%    | 68%    | 69.0%  | 68.8%  |
| 08                                   | 64%    | 64%    | 65%    | 70%    | 70%    | 69%    | 68.0%  | 66.1%  |
| 09                                   | 65%    | 67%    | 67%    | 71%    | 71%    | 69%    | 71.7%  | 74.6%  |
| 10                                   | 64%    | 65%    | 66%    | 70%    | 71%    | 71%    | 72.8%  | 74.8%  |
| 11                                   | 66%    | 67%    | 68%    | 71%    | 73%    | 72%    | 73.2%  | 73.3%  |
| 12                                   | 63%    | 63%    | 64%    | 68%    | 70%    | 70%    | 72.6%  | 75.1%  |
| 13                                   | 67%    | 65%    | 66%    | 69%    | 71%    | 69%    | 70.3%  | 72.9%  |
| Total                                | 64.9%  | 64.3%  | 65.1%  | 69.0%  | 70.7%  | 69.9%  | 71.9%  | 73.8%  |