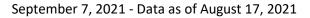

## Enrollment Trend

| CCP + MCO Medicaid Percentage by PSA |        |        |        |        |        |        |        |        |
|--------------------------------------|--------|--------|--------|--------|--------|--------|--------|--------|
| PSA                                  | Aug-19 | Nov-19 | Feb-20 | May-20 | Aug-20 | Jan-21 | May-21 | Aug-21 |
| 01                                   | 62%    | 63%    | 62%    | 65%    | 67%    | 69%    | 70%    | 71%    |
| 02                                   | 74%    | 75%    | 73%    | 76%    | 79%    | 80%    | 81%    | 80%    |
| 03                                   | 64%    | 66%    | 64%    | 66%    | 68%    | 69%    | 70%    | 71%    |
| 04                                   | 69%    | 71%    | 70%    | 74%    | 70%    | 68%    | 67%    | 67%    |
| 05                                   | 69%    | 71%    | 69%    | 71%    | 71%    | 73%    | 74%    | 74%    |
| 06                                   | 77%    | 82%    | 80%    | 81%    | 84%    | 84%    | 85%    | 87%    |
| 07                                   | 69%    | 70%    | 68%    | 69%    | 69%    | 69%    | 70%    | 70%    |
| 08                                   | 70%    | 70%    | 69%    | 68%    | 66%    | 64%    | 63%    | 63%    |
| 09                                   | 71%    | 71%    | 69%    | 72%    | 75%    | 75%    | 76%    | 77%    |
| 10                                   | 70%    | 71%    | 71%    | 73%    | 75%    | 77%    | 79%    | 80%    |
| 11                                   | 71%    | 73%    | 72%    | 73%    | 73%    | 74%    | 76%    | 75%    |
| 12                                   | 68%    | 70%    | 70%    | 73%    | 75%    | 75%    | 75%    | 74%    |
| 13                                   | 69%    | 71%    | 69%    | 70%    | 73%    | 74%    | 75%    | 74%    |
| Total                                | 69.0%  | 70.7%  | 69.9%  | 71.9%  | 73.8%  | 74.0%  | 74.5%  | 74.2%  |