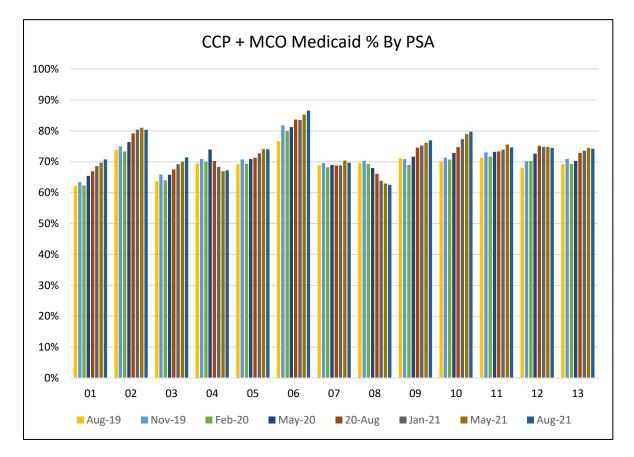

## Enrollment Trend

| CCP + MCO Medicaid Percentage by PSA |        |        |        |        |        |        |        |        |
|--------------------------------------|--------|--------|--------|--------|--------|--------|--------|--------|
| PSA                                  | Aug-19 | Nov-19 | Feb-20 | May-20 | Aug-20 | Jan-21 | May-21 | Aug-21 |
| 01                                   | 62%    | 63%    | 62%    | 65%    | 67%    | 69%    | 70%    | 71%    |
| 02                                   | 74%    | 75%    | 73%    | 76%    | 79%    | 80%    | 81%    | 80%    |
| 03                                   | 64%    | 66%    | 64%    | 66%    | 68%    | 69%    | 70%    | 71%    |
| 04                                   | 69%    | 71%    | 70%    | 74%    | 70%    | 68%    | 67%    | 67%    |
| 05                                   | 69%    | 71%    | 69%    | 71%    | 71%    | 73%    | 74%    | 74%    |
| 06                                   | 77%    | 82%    | 80%    | 81%    | 84%    | 84%    | 85%    | 87%    |
| 07                                   | 69%    | 70%    | 68%    | 69%    | 69%    | 69%    | 70%    | 70%    |
| 08                                   | 70%    | 70%    | 69%    | 68%    | 66%    | 64%    | 63%    | 63%    |
| 09                                   | 71%    | 71%    | 69%    | 72%    | 75%    | 75%    | 76%    | 77%    |
| 10                                   | 70%    | 71%    | 71%    | 73%    | 75%    | 77%    | 79%    | 80%    |
| 11                                   | 71%    | 73%    | 72%    | 73%    | 73%    | 74%    | 76%    | 75%    |
| 12                                   | 68%    | 70%    | 70%    | 73%    | 75%    | 75%    | 75%    | 74%    |
| 13                                   | 69%    | 71%    | 69%    | 70%    | 73%    | 74%    | 75%    | 74%    |
| Total                                | 69.0%  | 70.7%  | 69.9%  | 71.9%  | 73.8%  | 74.0%  | 74.5%  | 74.2%  |

September 7, 2021 - Data as of August 17, 2021

\*Based on Authorized participants