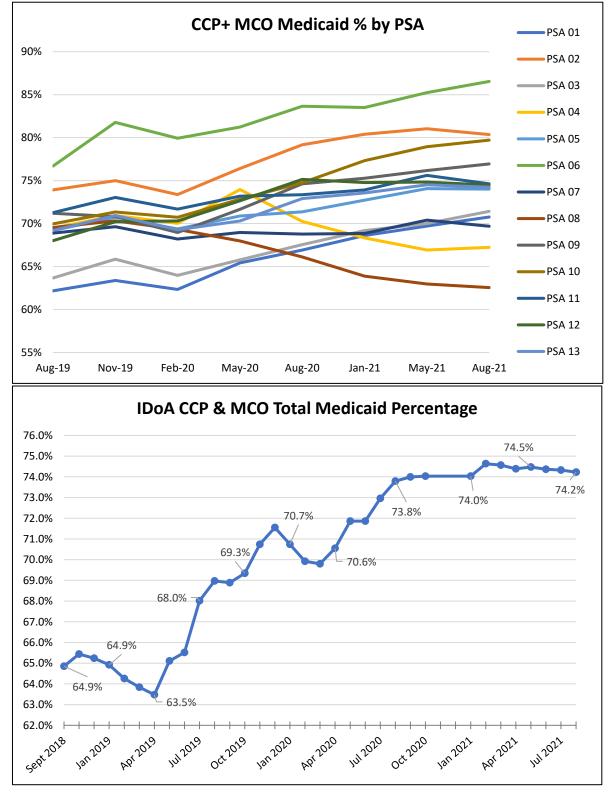

## Enrollment Trend

| CCP + MCO Medicaid Percentage by PSA |        |        |        |        |        |        |        |        |
|--------------------------------------|--------|--------|--------|--------|--------|--------|--------|--------|
| PSA                                  | Aug-19 | Nov-19 | Feb-20 | May-20 | Aug-20 | Jan-21 | May-21 | Aug-21 |
| 01                                   | 62%    | 63%    | 62%    | 65%    | 67%    | 69%    | 70%    | 71%    |
| 02                                   | 74%    | 75%    | 73%    | 76%    | 79%    | 80%    | 81%    | 80%    |
| 03                                   | 64%    | 66%    | 64%    | 66%    | 68%    | 69%    | 70%    | 71%    |
| 04                                   | 69%    | 71%    | 70%    | 74%    | 70%    | 68%    | 67%    | 67%    |
| 05                                   | 69%    | 71%    | 69%    | 71%    | 71%    | 73%    | 74%    | 74%    |
| 06                                   | 77%    | 82%    | 80%    | 81%    | 84%    | 84%    | 85%    | 87%    |
| 07                                   | 69%    | 70%    | 68%    | 69%    | 69%    | 69%    | 70%    | 70%    |
| 08                                   | 70%    | 70%    | 69%    | 68%    | 66%    | 64%    | 63%    | 63%    |
| 09                                   | 71%    | 71%    | 69%    | 72%    | 75%    | 75%    | 76%    | 77%    |
| 10                                   | 70%    | 71%    | 71%    | 73%    | 75%    | 77%    | 79%    | 80%    |
| 11                                   | 71%    | 73%    | 72%    | 73%    | 73%    | 74%    | 76%    | 75%    |
| 12                                   | 68%    | 70%    | 70%    | 73%    | 75%    | 75%    | 75%    | 74%    |
| 13                                   | 69%    | 71%    | 69%    | 70%    | 73%    | 74%    | 75%    | 74%    |
| Total                                | 69.0%  | 70.7%  | 69.9%  | 71.9%  | 73.8%  | 74.0%  | 74.5%  | 74.2%  |