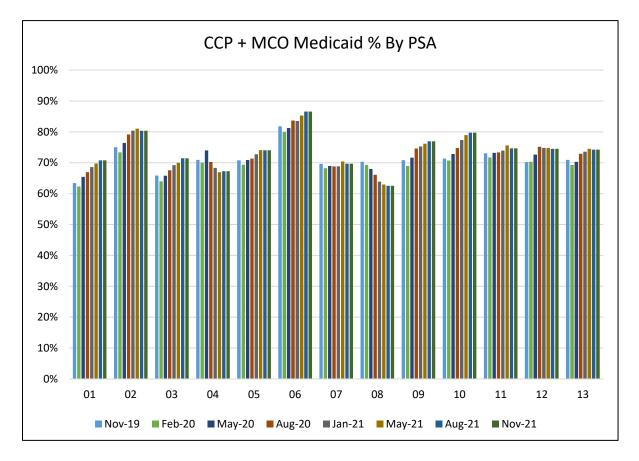

## Enrollment Trend

| CCP + MCO Medicaid Percentage by PSA |        |        |        |        |        |        |        |        |
|--------------------------------------|--------|--------|--------|--------|--------|--------|--------|--------|
| PSA                                  | Nov-19 | Feb-20 | May-20 | Aug-20 | Jan-21 | May-21 | Aug-21 | Nov-21 |
| 01                                   | 63%    | 62%    | 65%    | 67%    | 69%    | 70%    | 71%    | 71%    |
| 02                                   | 75%    | 73%    | 76%    | 79%    | 80%    | 81%    | 80%    | 80%    |
| 03                                   | 66%    | 64%    | 66%    | 68%    | 69%    | 70%    | 71%    | 71%    |
| 04                                   | 71%    | 70%    | 74%    | 70%    | 68%    | 67%    | 67%    | 67%    |
| 05                                   | 71%    | 69%    | 71%    | 71%    | 73%    | 74%    | 74%    | 74%    |
| 06                                   | 82%    | 80%    | 81%    | 84%    | 84%    | 85%    | 87%    | 87%    |
| 07                                   | 70%    | 68%    | 69%    | 69%    | 69%    | 70%    | 70%    | 70%    |
| 08                                   | 70%    | 69%    | 68%    | 66%    | 64%    | 63%    | 63%    | 63%    |
| 09                                   | 71%    | 69%    | 72%    | 75%    | 75%    | 76%    | 77%    | 77%    |
| 10                                   | 71%    | 71%    | 73%    | 75%    | 77%    | 79%    | 80%    | 80%    |
| 11                                   | 73%    | 72%    | 73%    | 73%    | 74%    | 76%    | 75%    | 75%    |
| 12                                   | 70%    | 70%    | 73%    | 75%    | 75%    | 75%    | 74%    | 74%    |
| 13                                   | 71%    | 69%    | 70%    | 73%    | 74%    | 75%    | 74%    | 74%    |
| Total                                | 70.7%  | 69.9%  | 71.9%  | 73.8%  | 74.0%  | 74.5%  | 74.2%  | 74.2%  |

December 14, 2021 - Data as of November 19, 2021

\*Based on Authorized participants