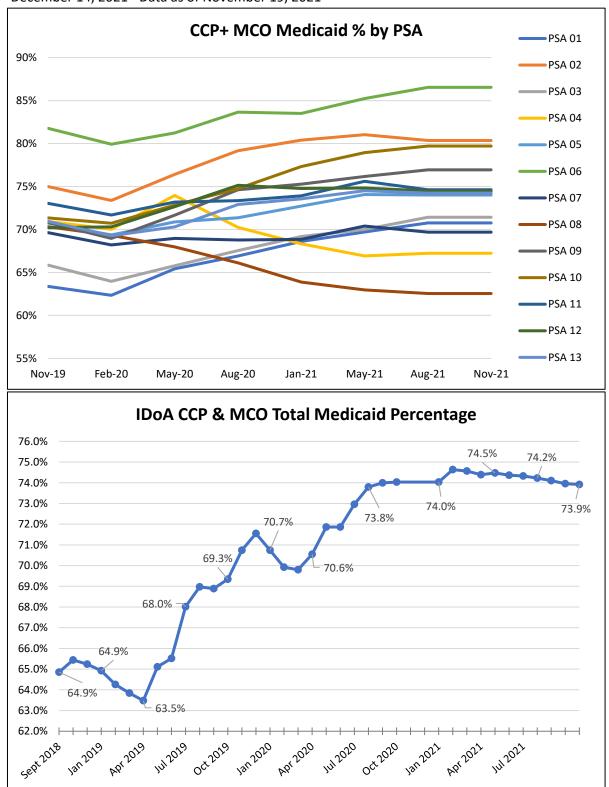

## Illinois Department on Aging OASAC Medicaid Enrollment Oversight Subcommittee

## Enrollment Trend

December 14, 2021 - Data as of November 19, 2021