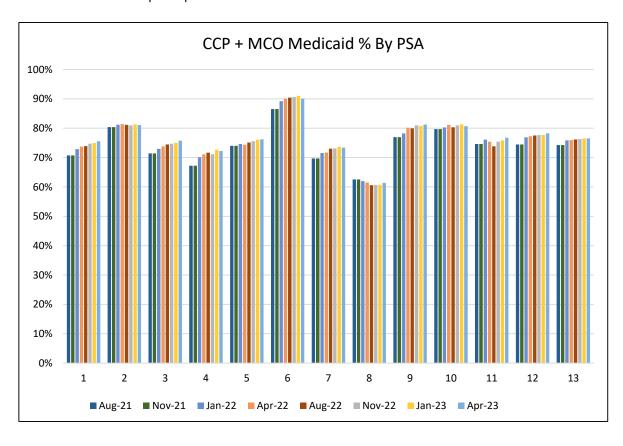

## **Enrollment Trend**

May 23, 2023 - Data as of April 20, 2023

| CCP + MCO Medicaid Percentage by PSA |        |        |        |        |        |        |        |        |
|--------------------------------------|--------|--------|--------|--------|--------|--------|--------|--------|
| PSA                                  | Aug-21 | Nov-21 | Jan-22 | Apr-22 | Aug-22 | Nov-22 | Jan-23 | Apr-23 |
| 01                                   | 71%    | 71%    | 73%    | 74%    | 74%    | 75%    | 75%    | 76%    |
| 02                                   | 80%    | 80%    | 81%    | 81%    | 81%    | 81%    | 81%    | 81%    |
| 03                                   | 71%    | 71%    | 73%    | 74%    | 74%    | 75%    | 75%    | 76%    |
| 04                                   | 67%    | 67%    | 70%    | 71%    | 72%    | 71%    | 73%    | 72%    |
| 05                                   | 74%    | 74%    | 75%    | 74%    | 75%    | 76%    | 76%    | 76%    |
| 06                                   | 87%    | 87%    | 89%    | 90%    | 90%    | 91%    | 91%    | 90%    |
| 07                                   | 70%    | 70%    | 72%    | 72%    | 73%    | 73%    | 74%    | 73%    |
| 08                                   | 63%    | 63%    | 62%    | 62%    | 61%    | 61%    | 61%    | 61%    |
| 09                                   | 77%    | 77%    | 78%    | 80%    | 80%    | 81%    | 81%    | 81%    |
| 10                                   | 80%    | 80%    | 80%    | 81%    | 80%    | 81%    | 81%    | 81%    |
| 11                                   | 75%    | 75%    | 76%    | 75%    | 74%    | 75%    | 76%    | 77%    |
| 12                                   | 74%    | 74%    | 77%    | 77%    | 78%    | 78%    | 78%    | 78%    |
| 13                                   | 74%    | 74%    | 76%    | 76%    | 76%    | 76%    | 77%    | 77%    |
| Total                                | 74.2%  | 74.2%  | 76.0%  | 76.3%  | 76.4%  | 76.5%  | 76.8%  | 77.0%  |

<sup>\*</sup>Based on Authorized participants