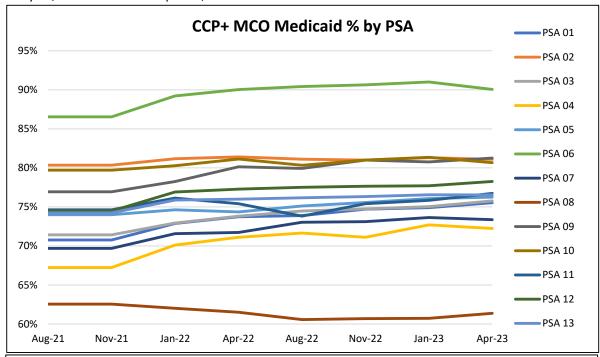

## **Enrollment Trend**

May 23, 2023 - Data as of April 20, 2023

| CCP + MCO Medicaid Percentage by PSA |        |        |        |        |        |        |        |        |
|--------------------------------------|--------|--------|--------|--------|--------|--------|--------|--------|
| PSA                                  | Aug-21 | Nov-21 | Jan-22 | Apr-22 | Aug-22 | Nov-22 | Jan-23 | Apr-23 |
| 01                                   | 71%    | 71%    | 73%    | 74%    | 74%    | 75%    | 75%    | 76%    |
| 02                                   | 80%    | 80%    | 81%    | 81%    | 81%    | 81%    | 81%    | 81%    |
| 03                                   | 71%    | 71%    | 73%    | 74%    | 74%    | 75%    | 75%    | 76%    |
| 04                                   | 67%    | 67%    | 70%    | 71%    | 72%    | 71%    | 73%    | 72%    |
| 05                                   | 74%    | 74%    | 75%    | 74%    | 75%    | 76%    | 76%    | 76%    |
| 06                                   | 87%    | 87%    | 89%    | 90%    | 90%    | 91%    | 91%    | 90%    |
| 07                                   | 70%    | 70%    | 72%    | 72%    | 73%    | 73%    | 74%    | 73%    |
| 08                                   | 63%    | 63%    | 62%    | 62%    | 61%    | 61%    | 61%    | 61%    |
| 09                                   | 77%    | 77%    | 78%    | 80%    | 80%    | 81%    | 81%    | 81%    |
| 10                                   | 80%    | 80%    | 80%    | 81%    | 80%    | 81%    | 81%    | 81%    |
| 11                                   | 75%    | 75%    | 76%    | 75%    | 74%    | 75%    | 76%    | 77%    |
| 12                                   | 74%    | 74%    | 77%    | 77%    | 78%    | 78%    | 78%    | 78%    |
| 13                                   | 74%    | 74%    | 76%    | 76%    | 76%    | 76%    | 77%    | 77%    |
| Total                                | 74.2%  | 74.2%  | 76.0%  | 76.3%  | 76.4%  | 76.5%  | 76.8%  | 77.0%  |

<sup>\*</sup>Based on Authorized participants