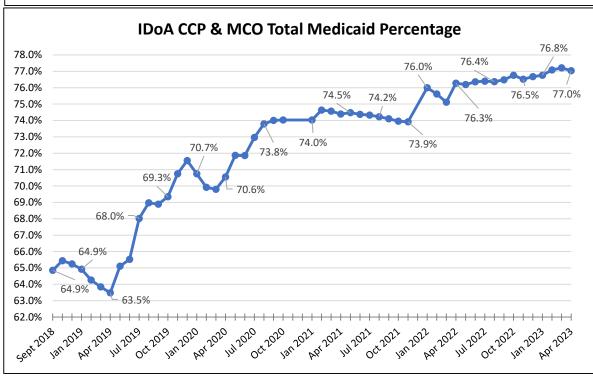

## **Enrollment Trend**

May 23, 2023 - Data as of April 20, 2023

| CCP + MCO Medicaid Percentage by PSA |        |        |        |        |        |        |        |        |
|--------------------------------------|--------|--------|--------|--------|--------|--------|--------|--------|
| PSA                                  | Aug-21 | Nov-21 | Jan-22 | Apr-22 | Aug-22 | Nov-22 | Jan-23 | Apr-23 |
| 01                                   | 71%    | 71%    | 73%    | 74%    | 74%    | 75%    | 75%    | 76%    |
| 02                                   | 80%    | 80%    | 81%    | 81%    | 81%    | 81%    | 81%    | 81%    |
| 03                                   | 71%    | 71%    | 73%    | 74%    | 74%    | 75%    | 75%    | 76%    |
| 04                                   | 67%    | 67%    | 70%    | 71%    | 72%    | 71%    | 73%    | 72%    |
| 05                                   | 74%    | 74%    | 75%    | 74%    | 75%    | 76%    | 76%    | 76%    |
| 06                                   | 87%    | 87%    | 89%    | 90%    | 90%    | 91%    | 91%    | 90%    |
| 07                                   | 70%    | 70%    | 72%    | 72%    | 73%    | 73%    | 74%    | 73%    |
| 08                                   | 63%    | 63%    | 62%    | 62%    | 61%    | 61%    | 61%    | 61%    |
| 09                                   | 77%    | 77%    | 78%    | 80%    | 80%    | 81%    | 81%    | 81%    |
| 10                                   | 80%    | 80%    | 80%    | 81%    | 80%    | 81%    | 81%    | 81%    |
| 11                                   | 75%    | 75%    | 76%    | 75%    | 74%    | 75%    | 76%    | 77%    |
| 12                                   | 74%    | 74%    | 77%    | 77%    | 78%    | 78%    | 78%    | 78%    |
| 13                                   | 74%    | 74%    | 76%    | 76%    | 76%    | 76%    | 77%    | 77%    |
| Total                                | 74.2%  | 74.2%  | 76.0%  | 76.3%  | 76.4%  | 76.5%  | 76.8%  | 77.0%  |

<sup>\*</sup>Based on Authorized participants