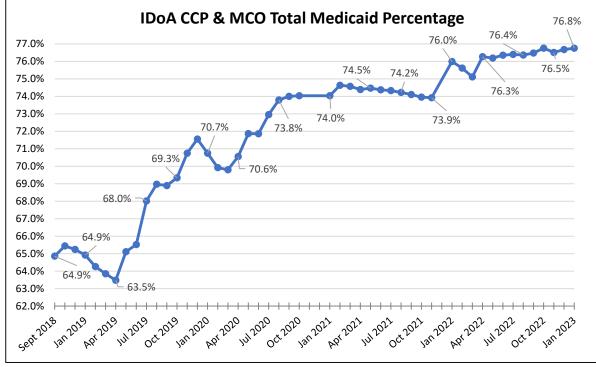

## **Enrollment Trend**

February 7, 2023 - Data as of January 19, 2023

| CCP + MCO Medicaid Percentage by PSA |        |        |        |        |        |        |        |        |
|--------------------------------------|--------|--------|--------|--------|--------|--------|--------|--------|
| PSA                                  | May-21 | Aug-21 | Nov-21 | Jan-22 | Apr-22 | Aug-22 | Nov-22 | Jan-23 |
| 01                                   | 70%    | 71%    | 71%    | 73%    | 74%    | 74%    | 75%    | 75%    |
| 02                                   | 81%    | 80%    | 80%    | 81%    | 81%    | 81%    | 81%    | 81%    |
| 03                                   | 70%    | 71%    | 71%    | 73%    | 74%    | 74%    | 75%    | 75%    |
| 04                                   | 67%    | 67%    | 67%    | 70%    | 71%    | 72%    | 71%    | 73%    |
| 05                                   | 74%    | 74%    | 74%    | 75%    | 74%    | 75%    | 76%    | 76%    |
| 06                                   | 85%    | 87%    | 87%    | 89%    | 90%    | 90%    | 91%    | 91%    |
| 07                                   | 70%    | 70%    | 70%    | 72%    | 72%    | 73%    | 73%    | 74%    |
| 08                                   | 63%    | 63%    | 63%    | 62%    | 62%    | 61%    | 61%    | 61%    |
| 09                                   | 76%    | 77%    | 77%    | 78%    | 80%    | 80%    | 81%    | 81%    |
| 10                                   | 79%    | 80%    | 80%    | 80%    | 81%    | 80%    | 81%    | 81%    |
| 11                                   | 76%    | 75%    | 75%    | 76%    | 75%    | 74%    | 75%    | 76%    |
| 12                                   | 75%    | 74%    | 74%    | 77%    | 77%    | 78%    | 78%    | 78%    |
| 13                                   | 75%    | 74%    | 74%    | 76%    | 76%    | 76%    | 76%    | 77%    |
| Total                                | 74.5%  | 74.2%  | 74.2%  | 76.0%  | 76.3%  | 76.4%  | 76.5%  | 76.8%  |

<sup>\*</sup>Based on Authorized participants