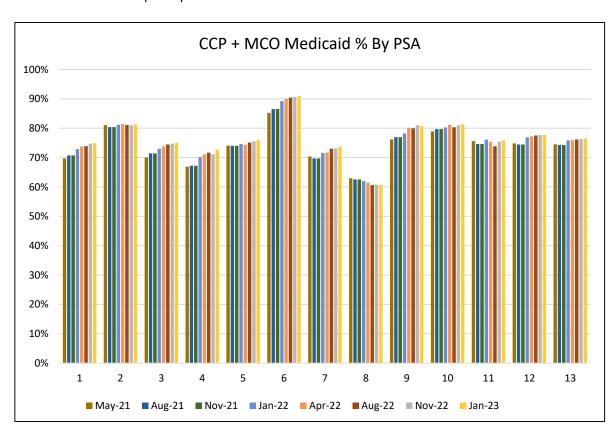

## **Enrollment Trend**

February 7, 2023 - Data as of January 19, 2023

| CCP + MCO Medicaid Percentage by PSA |        |        |        |        |        |        |        |        |
|--------------------------------------|--------|--------|--------|--------|--------|--------|--------|--------|
| PSA                                  | May-21 | Aug-21 | Nov-21 | Jan-22 | Apr-22 | Aug-22 | Nov-22 | Jan-23 |
| 01                                   | 70%    | 71%    | 71%    | 73%    | 74%    | 74%    | 75%    | 75%    |
| 02                                   | 81%    | 80%    | 80%    | 81%    | 81%    | 81%    | 81%    | 81%    |
| 03                                   | 70%    | 71%    | 71%    | 73%    | 74%    | 74%    | 75%    | 75%    |
| 04                                   | 67%    | 67%    | 67%    | 70%    | 71%    | 72%    | 71%    | 73%    |
| 05                                   | 74%    | 74%    | 74%    | 75%    | 74%    | 75%    | 76%    | 76%    |
| 06                                   | 85%    | 87%    | 87%    | 89%    | 90%    | 90%    | 91%    | 91%    |
| 07                                   | 70%    | 70%    | 70%    | 72%    | 72%    | 73%    | 73%    | 74%    |
| 08                                   | 63%    | 63%    | 63%    | 62%    | 62%    | 61%    | 61%    | 61%    |
| 09                                   | 76%    | 77%    | 77%    | 78%    | 80%    | 80%    | 81%    | 81%    |
| 10                                   | 79%    | 80%    | 80%    | 80%    | 81%    | 80%    | 81%    | 81%    |
| 11                                   | 76%    | 75%    | 75%    | 76%    | 75%    | 74%    | 75%    | 76%    |
| 12                                   | 75%    | 74%    | 74%    | 77%    | 77%    | 78%    | 78%    | 78%    |
| 13                                   | 75%    | 74%    | 74%    | 76%    | 76%    | 76%    | 76%    | 77%    |
| Total                                | 74.5%  | 74.2%  | 74.2%  | 76.0%  | 76.3%  | 76.4%  | 76.5%  | 76.8%  |

<sup>\*</sup>Based on Authorized participants