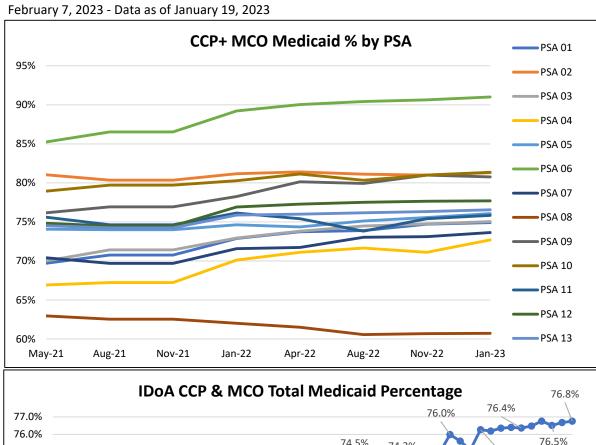

## **Enrollment Trend**

February 7, 2023 - Data as of January 19, 2023

| CCP + MCO Medicaid Percentage by PSA |        |        |        |        |        |        |        |        |
|--------------------------------------|--------|--------|--------|--------|--------|--------|--------|--------|
| PSA                                  | May-21 | Aug-21 | Nov-21 | Jan-22 | Apr-22 | Aug-22 | Nov-22 | Jan-23 |
| 01                                   | 70%    | 71%    | 71%    | 73%    | 74%    | 74%    | 75%    | 75%    |
| 02                                   | 81%    | 80%    | 80%    | 81%    | 81%    | 81%    | 81%    | 81%    |
| 03                                   | 70%    | 71%    | 71%    | 73%    | 74%    | 74%    | 75%    | 75%    |
| 04                                   | 67%    | 67%    | 67%    | 70%    | 71%    | 72%    | 71%    | 73%    |
| 05                                   | 74%    | 74%    | 74%    | 75%    | 74%    | 75%    | 76%    | 76%    |
| 06                                   | 85%    | 87%    | 87%    | 89%    | 90%    | 90%    | 91%    | 91%    |
| 07                                   | 70%    | 70%    | 70%    | 72%    | 72%    | 73%    | 73%    | 74%    |
| 08                                   | 63%    | 63%    | 63%    | 62%    | 62%    | 61%    | 61%    | 61%    |
| 09                                   | 76%    | 77%    | 77%    | 78%    | 80%    | 80%    | 81%    | 81%    |
| 10                                   | 79%    | 80%    | 80%    | 80%    | 81%    | 80%    | 81%    | 81%    |
| 11                                   | 76%    | 75%    | 75%    | 76%    | 75%    | 74%    | 75%    | 76%    |
| 12                                   | 75%    | 74%    | 74%    | 77%    | 77%    | 78%    | 78%    | 78%    |
| 13                                   | 75%    | 74%    | 74%    | 76%    | 76%    | 76%    | 76%    | 77%    |
| Total                                | 74.5%  | 74.2%  | 74.2%  | 76.0%  | 76.3%  | 76.4%  | 76.5%  | 76.8%  |

<sup>\*</sup>Based on Authorized participants