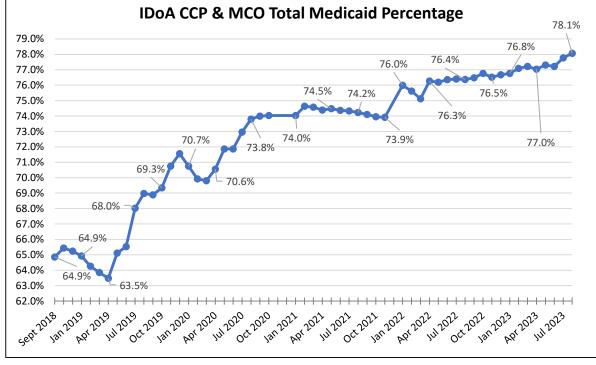

## **Enrollment Trend**

September 5, 2023 - Data as of August 22, 2023

| CCP + MCC | ) Medicaid | Percentage | by PSA |
|-----------|------------|------------|--------|
|-----------|------------|------------|--------|

| PSA   | Nov-21 | Jan-22 | Apr-22 | Aug-22 | Nov-22 | Jan-23 | Apr-23 | Aug-23 |
|-------|--------|--------|--------|--------|--------|--------|--------|--------|
| 01    | 71%    | 73%    | 74%    | 74%    | 75%    | 75%    | 76%    | 77%    |
| 02    | 80%    | 81%    | 81%    | 81%    | 81%    | 81%    | 81%    | 82%    |
| 03    | 71%    | 73%    | 74%    | 74%    | 75%    | 75%    | 76%    | 76%    |
| 04    | 67%    | 70%    | 71%    | 72%    | 71%    | 73%    | 72%    | 74%    |
| 05    | 74%    | 75%    | 74%    | 75%    | 76%    | 76%    | 76%    | 79%    |
| 06    | 87%    | 89%    | 90%    | 90%    | 91%    | 91%    | 90%    | 90%    |
| 07    | 70%    | 72%    | 72%    | 73%    | 73%    | 74%    | 73%    | 75%    |
| 08    | 63%    | 62%    | 62%    | 61%    | 61%    | 61%    | 61%    | 65%    |
| 09    | 77%    | 78%    | 80%    | 80%    | 81%    | 81%    | 81%    | 84%    |
| 10    | 80%    | 80%    | 81%    | 80%    | 81%    | 81%    | 81%    | 83%    |
| 11    | 75%    | 76%    | 75%    | 74%    | 75%    | 76%    | 77%    | 82%    |
| 12    | 74%    | 77%    | 77%    | 78%    | 78%    | 78%    | 78%    | 79%    |
| 13    | 74%    | 76%    | 76%    | 76%    | 76%    | 77%    | 77%    | 77%    |
| Total | 74.2%  | 76.0%  | 76.3%  | 76.4%  | 76.5%  | 76.8%  | 77.0%  | 78.1%  |

<sup>\*</sup>Based on Authorized participants