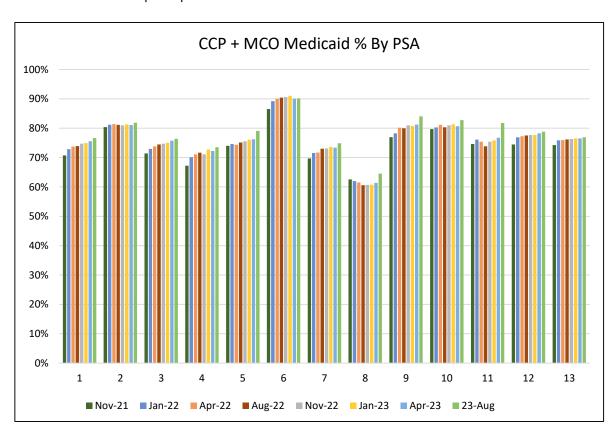

## **Enrollment Trend**

September 5, 2023 - Data as of August 22, 2023

| CCP + MCC | ) Medicaid | Percentage | by PSA |
|-----------|------------|------------|--------|
|-----------|------------|------------|--------|

| PSA   | Nov-21 | Jan-22 | Apr-22 | Aug-22 | Nov-22 | Jan-23 | Apr-23 | Aug-23 |
|-------|--------|--------|--------|--------|--------|--------|--------|--------|
| 01    | 71%    | 73%    | 74%    | 74%    | 75%    | 75%    | 76%    | 77%    |
| 02    | 80%    | 81%    | 81%    | 81%    | 81%    | 81%    | 81%    | 82%    |
| 03    | 71%    | 73%    | 74%    | 74%    | 75%    | 75%    | 76%    | 76%    |
| 04    | 67%    | 70%    | 71%    | 72%    | 71%    | 73%    | 72%    | 74%    |
| 05    | 74%    | 75%    | 74%    | 75%    | 76%    | 76%    | 76%    | 79%    |
| 06    | 87%    | 89%    | 90%    | 90%    | 91%    | 91%    | 90%    | 90%    |
| 07    | 70%    | 72%    | 72%    | 73%    | 73%    | 74%    | 73%    | 75%    |
| 08    | 63%    | 62%    | 62%    | 61%    | 61%    | 61%    | 61%    | 65%    |
| 09    | 77%    | 78%    | 80%    | 80%    | 81%    | 81%    | 81%    | 84%    |
| 10    | 80%    | 80%    | 81%    | 80%    | 81%    | 81%    | 81%    | 83%    |
| 11    | 75%    | 76%    | 75%    | 74%    | 75%    | 76%    | 77%    | 82%    |
| 12    | 74%    | 77%    | 77%    | 78%    | 78%    | 78%    | 78%    | 79%    |
| 13    | 74%    | 76%    | 76%    | 76%    | 76%    | 77%    | 77%    | 77%    |
| Total | 74.2%  | 76.0%  | 76.3%  | 76.4%  | 76.5%  | 76.8%  | 77.0%  | 78.1%  |

<sup>\*</sup>Based on Authorized participants