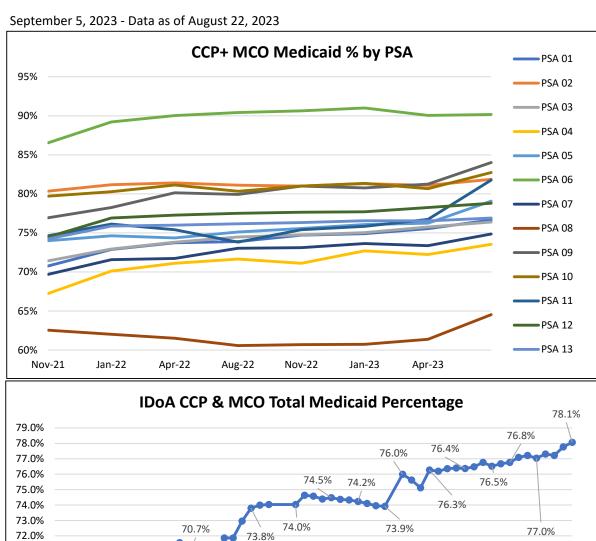

## **Enrollment Trend**

September 5, 2023 - Data as of August 22, 2023

| CCP + MCC | ) Medicaid | Percentage | by PSA |
|-----------|------------|------------|--------|
|-----------|------------|------------|--------|

| PSA   | Nov-21 | Jan-22 | Apr-22 | Aug-22 | Nov-22 | Jan-23 | Apr-23 | Aug-23 |
|-------|--------|--------|--------|--------|--------|--------|--------|--------|
| 01    | 71%    | 73%    | 74%    | 74%    | 75%    | 75%    | 76%    | 77%    |
| 02    | 80%    | 81%    | 81%    | 81%    | 81%    | 81%    | 81%    | 82%    |
| 03    | 71%    | 73%    | 74%    | 74%    | 75%    | 75%    | 76%    | 76%    |
| 04    | 67%    | 70%    | 71%    | 72%    | 71%    | 73%    | 72%    | 74%    |
| 05    | 74%    | 75%    | 74%    | 75%    | 76%    | 76%    | 76%    | 79%    |
| 06    | 87%    | 89%    | 90%    | 90%    | 91%    | 91%    | 90%    | 90%    |
| 07    | 70%    | 72%    | 72%    | 73%    | 73%    | 74%    | 73%    | 75%    |
| 08    | 63%    | 62%    | 62%    | 61%    | 61%    | 61%    | 61%    | 65%    |
| 09    | 77%    | 78%    | 80%    | 80%    | 81%    | 81%    | 81%    | 84%    |
| 10    | 80%    | 80%    | 81%    | 80%    | 81%    | 81%    | 81%    | 83%    |
| 11    | 75%    | 76%    | 75%    | 74%    | 75%    | 76%    | 77%    | 82%    |
| 12    | 74%    | 77%    | 77%    | 78%    | 78%    | 78%    | 78%    | 79%    |
| 13    | 74%    | 76%    | 76%    | 76%    | 76%    | 77%    | 77%    | 77%    |
| Total | 74.2%  | 76.0%  | 76.3%  | 76.4%  | 76.5%  | 76.8%  | 77.0%  | 78.1%  |

<sup>\*</sup>Based on Authorized participants